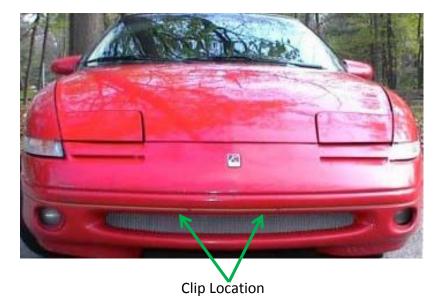

4. The clips should be near the arrows on the above picture.

PLEASE NOTE: The instructions provided are the suggested installation method. If you feel that the installation instructions are inadequate or unsafe then please feel free to develop your own installation techniques that fit your exact needs. customcargrills.com llc is not liable for any personal or property damage resulting from our products. If you have any suggestions on how to improve our installation instructions then please email your comments to <u>info@customcargrills.com</u>.